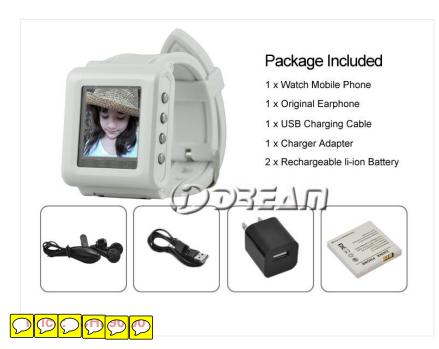

Model: 1.3" TFT Touch GSM Children Watch Mobile

Categories: IDREAM (ec)

## **Specification:**

- Network: GSM 900/1800/1900 MHz
- 1.3 inch TFT touch screen (With or without Camera)
- Tri-band, Single SIM Cards, Single Standby
- Support Bluetooth v2.0, A2DP Bluetooth stereo
- Support SMS, MMS, GPRS, WAP
- Support data cable, USB 2.0, support non-driver U disk function
- MP3, MP4 player, Support MP3, AAC, AAC+, WMA formst mucis file
- Support Micro SD card up to 2GB
- 25 polyphonic ring tones
- Talk Time: 6 hours
- Standby Time: 310 hours
- Color: White/Black
- Dimensions: 48\*44\*13.7 mm
- Leather: 245 mm
- Support 8 languages: English, French, Spanish, Portugues, Italian, Germany,