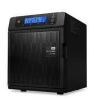

#### WD WDBLGT0080KBK-NESN Sentinel DX4000 8TB Small Office Storage Server

Centralize your business files for convenient access and sharing with the WD WDBLGT0080KBK-NESN Sentinel DX4000 8TB Small Office Storage Server. The Sentinel storage server stores all the vital data of your business and with its automatic backup and RAID feature, you can be assured of a complete file protection. In the event of drive failure, the easy restore function searches your files and restores them to their previous location so you can run the operation again. The secure remote access provides anytime, anywhere access to business information to keep the production going in satellite or home offices. Setting up the WD WDBLGT0080KBK-NESN Sentinel DX4000 8TB Small Office Storage Server is simple and easy; just plug the device to your network and the administration dashboard will guide you through the process, including setting up data access, adding users, scheduling backups and creating shared folders. Two Gigabit Ethernet LAN ports, as well as two USB 3.0 ports are also included to deliver superfast connections that are essential in data transmission.

#### **Easy Maintenance**

Adding or replacing one of the pre-installed drives is as easy as changing a light bulb. Just open the door and swap out the drives and WD Sentinel does the rest. It seamlessly migrates the server to the appropriate RAID level and automatically expands the server's storage capacity. Your users can still access your business data while the drive is being integrated. No data loss. No down time.

A Closer Look:

Swing-Out Front Bezel

Hot Swap Drive Bays