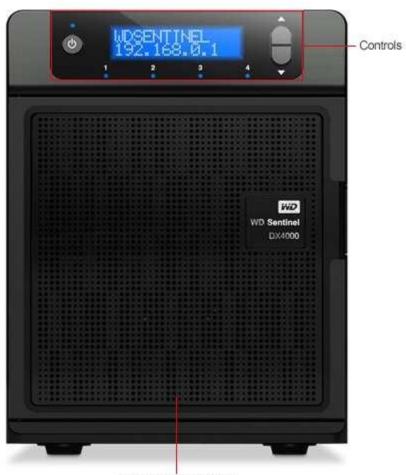

#### Realtime System Status Through The Administration Dashboard

View realtime updates for drive, RAID and network status through WD Sentinel's Dashboard, which includes easy-touse task wizards to help you set backup schedules, administer user accounts and manage public and private shares.

#### **LCD Display Panel Readily Offers Critical Information**

The LCD display panel on the front of the device allows you to monitor the system status and critical alerts.