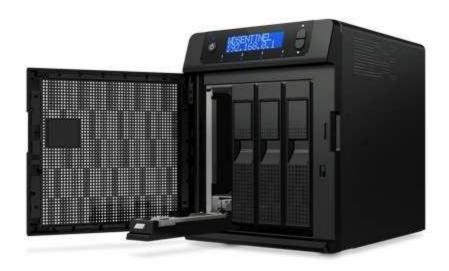

#### **Easy Maintenance**

Adding or replacing one of the pre-installed drives is as easy as changing a light bulb. Just open the door and swap out the drives and WD Sentinel does the rest. It seamlessly migrates the server to the appropriate RAID level and automatically expands the server's storage capacity. Your users can still access your business data while the drive is being integrated. No data loss. No down time.

A Closer Look:

Swing-Out Front Bezel

Hot Swap Drive Bays