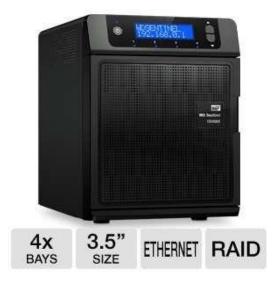

## Sentinel DX4000 8TB Storage Server - 4X2TB Drives included, 2x Gigabit Ethernet Ports, 2x USB 3.0 Ports, Secure Remote Access

#### WD WDBLGT0080KBK-NESN Sentinel DX4000 8TB Small Office Storage Server

Centralize your business files for convenient access and sharing with the WD WDBLGT0080KBK-NESN Sentinel DX4000 8TB Small Office Storage Server. The Sentinel storage server stores all the vital data of your business and with its automatic backup and RAID feature, you can be assured of a complete file protection. In the event of drive failure, the easy restore function searches your files and restores them to their previous location so you can run the operation again. The secure remote access provides anytime, anywhere access to business information to keep the production going in satellite or home offices. Setting up the WD WDBLGT0080KBK-NESN Sentinel DX4000 8TB Small Office Storage Server is simple and easy; just plug the device to your network and the administration dashboard will guide you through the process, including setting up data access, adding users, scheduling backups and creating shared folders. Two Gigabit Ethernet LAN ports, as well as two USB 3.0 ports are also included to deliver superfast connections that are essential in data transmission.

#### What It Is And Why You Need It:

- 8TB storage server; keeps all the business information in one reliable server
- Secure remote access; allows trusted users and partners to access the data wherever they are
- LCD display panel; monitor the device and alert status with ease
- Automatic backup and restore; minimizes downtime to keep production going
- RAID 5 support; provides extra data protection and high performance
- Dual Gigabit connectivity; achieve read speeds of up to 85 MB/s
- USB 3.0 ports; connect additional storage devices and experience up to 5Gb/s transfer rates