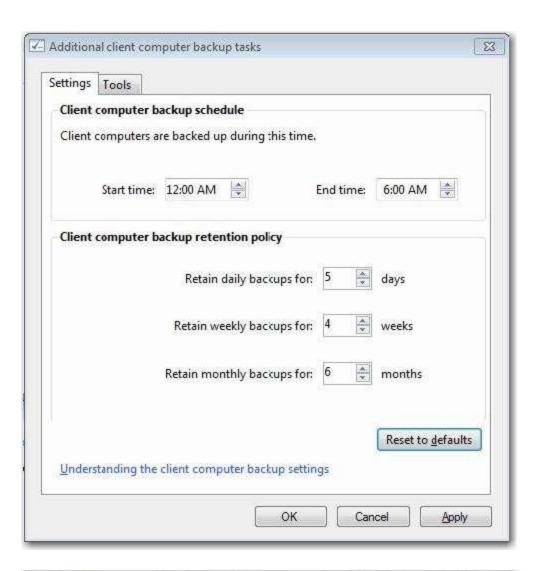

#### **Secure Remote Access**

WD Sentinel is perfect for businesses with employees working in satellite or home offices because you have the security of knowing all your business files are safely stored in one place and remote employees can access them from any computer with an Internet connection. WD Sentinel also performs automatic daily backups so all of the files on all the computers in your network are backed up and protected.

#### Realtime System Status Through The Administration Dashboard

View realtime updates for drive, RAID and network status through WD Sentinel's Dashboard, which includes easy-touse task wizards to help you set backup schedules, administer user accounts and manage public and private shares.