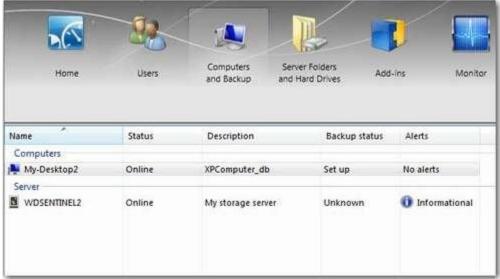

#### Realtime System Status Through The Administration Dashboard

View realtime updates for drive, RAID and network status through WD Sentinel's Dashboard, which includes easy-touse task wizards to help you set backup schedules, administer user accounts and manage public and private shares.