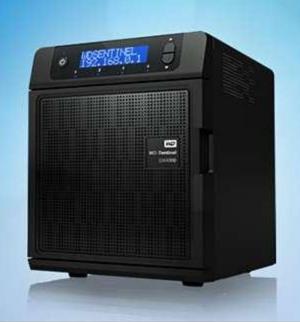

#### **LCD Display Panel Readily Offers Critical Information**

The LCD display panel on the front of the device allows you to monitor the system status and critical alerts.