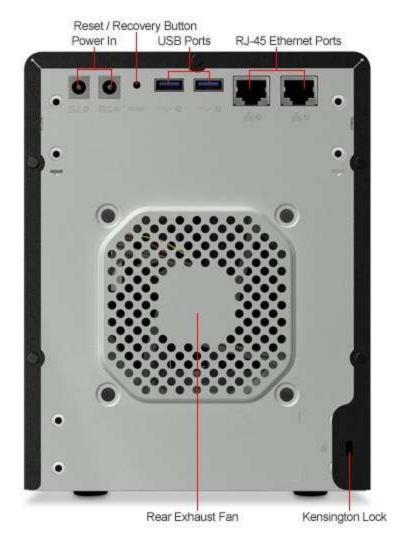

WD Sentinel comes with everything you need to centralize your business files. Once it's set up, it intelligently manages drive and network status, reducing maintenance time so you can focus on your business.



### Enterprise-class data protection for your small business.

Built on proven technologies from industry leaders, WD Sentinel small office storage server offers your business a complete data protection solution for your peace of mind.



#### Built-in remote access.

Enhance your business efficiency and productivity by enabling anytime, anywhere access to your business information. Your employees and trusted partners have secure access to your company files without the complexity and expense of a VPN solution.



A Closer Look:





Swing-Out Front Bezel





Hot Swap Drive Bays