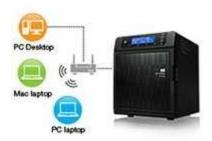

#### **Compatible With Multiple Operating Systems**

WD Sentinel includes the Connector software for Windows XP, Windows Vista, Windows 7, Mac OS X Leopard and Mac OS Snow Leopard. Support for major network file-system protocols enables cross-platform compatibility and file sharing among Windows, Mac and Unix/Linux operating systems.

#### **Secure Remote Access**

WD Sentinel is perfect for businesses with employees working in satellite or home offices because you have the security of knowing all your business files are safely stored in one place and remote employees can access them from any computer with an Internet connection. WD Sentinel also performs automatic daily backups so all of the files on all the computers in your network are backed up and protected.

#### **Built-In Remote Access**

WD Sentinel enhances your business efficiency and productivity by enabling anytime, anywhere access to your business information. Your employees and trusted partners have secure access to your company files without the expense of a VPN solution.