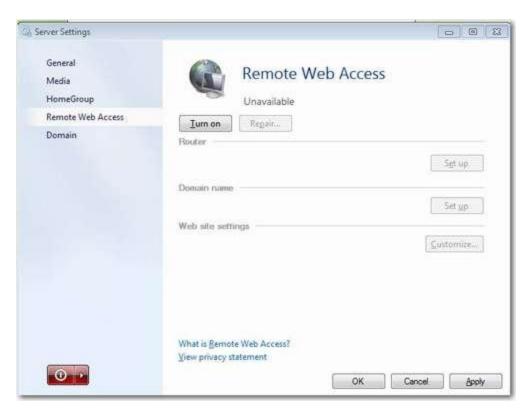

#### **Built-In Remote Access**

WD Sentinel enhances your business efficiency and productivity by enabling anytime, anywhere access to your business information. Your employees and trusted partners have secure access to your company files without the expense of a VPN solution.

#### **Secure Remote Access**

WD Sentinel is perfect for businesses with employees working in satellite or home offices because you have the security of knowing all your business files are safely stored in one place and remote employees can access them from any computer with an Internet connection. WD Sentinel also performs automatic daily backups so all of the files on all the computers in your network are backed up and protected.

#### Built-in remote access.

Enhance your business efficiency and productivity by enabling anytime, anywhere access to your business information. Your employees and trusted partners have secure access to your company files without the complexity and expense of a VPN solution.