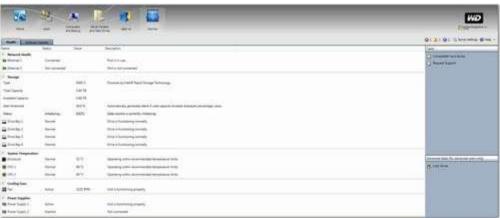

#### Realtime System Status Through The Administration Dashboard

View realtime updates for drive, RAID and network status through WD Sentinel's Dashboard, which includes easy-touse task wizards to help you set backup schedules, administer user accounts and manage public and private shares.

#### **LCD Display Panel Readily Offers Critical Information**

The LCD display panel on the front of the device allows you to monitor the system status and critical alerts.