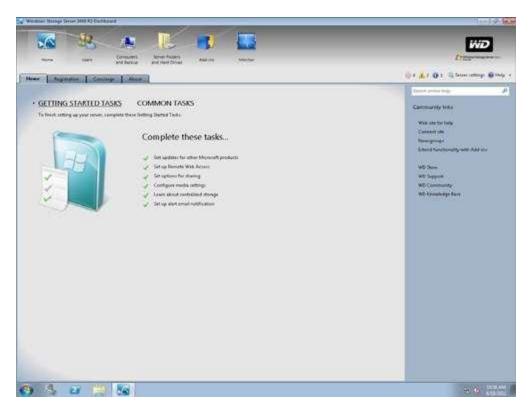

#### Plug-and-play installation

The easy set up process allows you to integrate WD WDBLGT0080KBK-NESN Sentinel DX4000 8TB Small Office Storage Server into your office network like a pro. The administration dashboard quickly guides you through the process including adding users, setting up data access, creating shared folders, and scheduling backups.

#### **Plug-and-Play Installation**

The easy set up process allows you to integrate WD Sentinel into your office network like a pro. The administration Dashboard quickly guides you through the process including adding users, setting up data access, creating shared folders and scheduling backups.