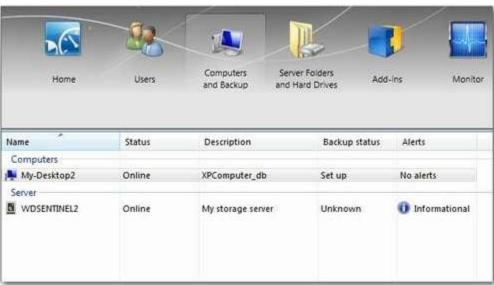

#### Realtime System Status Through The Administration Dashboard

View realtime updates for drive, RAID and network status through WD Sentinel's Dashboard, which includes easy-touse task wizards to help you set backup schedules, administer user accounts and manage public and private shares.