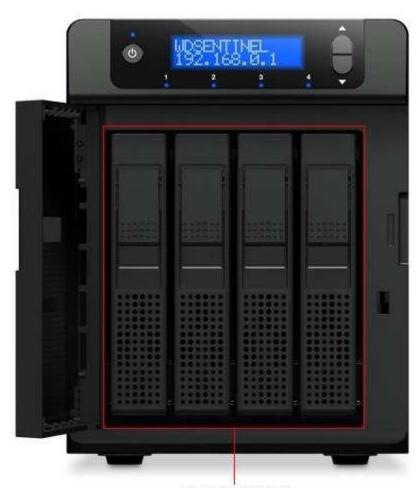

#### **Easy Maintenance**

Adding or replacing one of the pre-installed drives is as easy as changing a light bulb. Just open the door and swap out the drives and WD Sentinel does the rest. It seamlessly migrates the server to the appropriate RAID level and automatically expands the server's storage capacity. Your users can still access your business data while the drive is being integrated. No data loss. No down time.

A Closer Look:

Swing-Out Front Bezel

Hot Swap Drive Bays