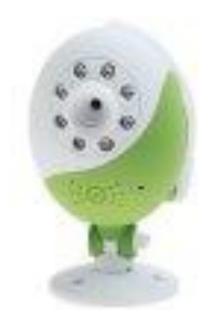

## Portable Rubber Shell WIFI Camera with 7 LEDs Support Point-to-Point Technology -White with Green

## **Main Features:**

- First WIFI point-to-point technology
- o Support iPhone /Android smartphone WIFI direct monitoring
- o Support iPhone /Android smartphones connect Internet monitoring
- o 24 hours circulation video and synchronous support remote monitoring
- The stand angle can adjustable
- o with 7 LED small lights
- Private care expert
- Parent's good assistant
- Support PC, laptop computer, iPhone and other mobile phone series