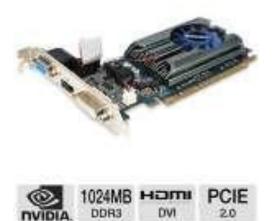

## Galaxy 61TGS4HX2LTX GeForce GT 610 GC Video Card - 1GB, DDR3, PCI-Express 2.0 (x16), 1x DVI, 1x HDMI, 1x VGA, DirectX 11, NVIDIA PhsyX, NVIDIA CUDA, Overclocked

## Galaxy 61TGS4HX2LTX GeForce GT 610 GC Video Card

What better way to upgrade your system's visual performance than to use the Galaxy 61TGS4HX2LTX GeForce GT 610 GC Video Card. Equipped with groundbreaking tools to enhance your multimedia and gaming experience, the Galaxy 61TGS4HX2LTX GeForce GT 610 GC Video Card is a surefire way to enjoy visual entertainment to the fullest. For starters, the NVIDIA GeForce GT 610 features NVIDIA PureVideo HD, NVIDIA PhsyX and NVIDIA CUDA for high quality image rendering. Meanwhile, this video card has overclocking features to boost the processing speed of this GPU. To top it off, you can play next-generation games with tessellation technology with this video card's DirectX 11 support. Enhance your system's visualization with the Galaxy 61TGS4HX2LTX GeForce GT 610 GC Video Card.

## What It Is And Why You Need It:

- NVIDIA GeForce GT 610; comes with 1GB of DDR3 memory for high quality image rendering
- DirectX 11 support; play the latest games with tessellation technology
- Overclocking Features; boosts the GPU's clock speed
- PCI-Express 2.0 Interface; reliable connection to the motherboard
- DVI, HDMI and VGA outputs; supports several display connections