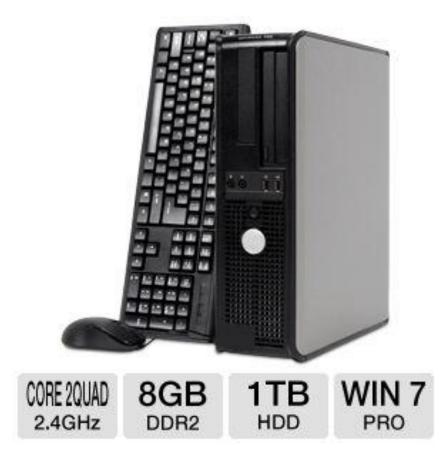

Dell Optiplex 755 Desktop PC - Intel Core 2 Quad Q6600 2.4GHz, 8GB DDR2, 1TB HDD, DVDRW, Windows 7 Professional, Mouse & Keyboard (RB-DEL755/2.4Q/1TB)

There are limited returns on this item. C

## **Dell Optiplex 755 Desktop PC**

Get relieved from your heavy workload conveniently by choosing Dell Optiplex 755 Desktop PC. With this piece of equipment, you can deal your professional computing tasks in an efficient manner. Integrated with Intel Core 2

Quad Q6600 2.4GHz Processor and 8GB DDR2 memory, this desktop PC is capable of reducing your arduous workload by delivering superior computing performance. Utilize its 1TB hard drive to access and secure all your digital data with ease. Its Gigabit Ethernet LAN provides easy access to the web and lets you stay connected all along. You can access/burn data from CDs and DVDs with the help of its DVDRW drive. Go for the Dell Optiplex 755 Desktop PC to experience computing performance.

## What It Is And Why You Need It:

- Intel Core 2 Quad Q6600 2.4GHz; delivers outstanding system performance
- 8GB DDR2 Memory; manages multitasks with ease
- 1TB HDD; provides massive storage space to hold your digital contents
- DVDRW; enables you to read/write digital files in several disc formats
- Gigabit Ethernet LAN; ensures seamless web connection