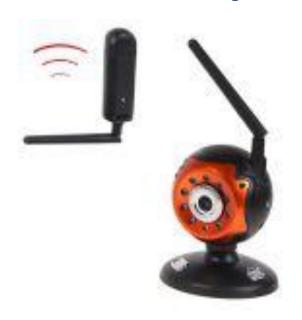

## Creative Portable 8.0 Mega Pixel Wireless HD Camera Webcam with Night Vision Function -Orange

## **Main Feature:**

- One key operation, USB plug and play
- o Indoor mobile surveillance, can use anytime when place somewhere
- o 200 meters outdoor transmitting, no interruption through wall indoor
- O Can auto re-connect in long time distance
- o Can used as wired camera, the frames will become faster and clearer
- o 8 Mega pixel HD camera, 30fps clear real-time video
- o Can use USB cable to charge, wireless 3.5 hours battery life
- o Photo-activity sensitivity, full auto infrared night vision function
- o Build-in de-noise microphone
- o Signal transmission made: 2.4GHz
- Maximum resolution: 640\*480
- o Maximum video frame rate:30FPS
- Maximum battery life: 3.5 hours
- o Maximum outdoor transmit distance: 200 meters
- o Focusing way: manual