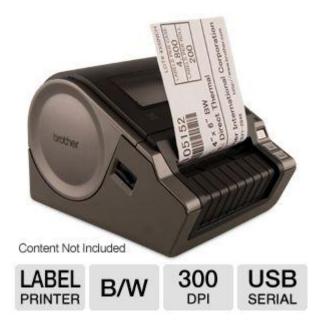

## **Brother QL-1050 P-Touch Label Printer**

The Brother QL-1050 P-Touch Label Printer ensures amazing labeling quality and precision. It supports up to 4" wide labels and comes with a built-in auto cutter for added labeling convenience. Ideal for large envelopes, shipping labels for packages, visitor badges, customized and cost effective signage, this label is a must-have for both small and big business enterprises. This label printer is also capable of producing 66 labels per minute with up to 300 dpi resolution for optimal label quality. By using this label printer, you don't even have to worry about messy tapes and rolls. Buy the Brotanher QL-1050 P-Touch Label Printer now!

## What It Is And Why You Need It:

- Label Printer; accepts up to 4" wide labels
- 300 dpi resolution; offers amazingly detailed label quality
- Built-in automatic cutter; helps you label in utmost convenience
- Easy to use drop in tape rolls; ensures no more messing with tapes and rolls
- 66 labels per minute; delivers fast printing performance