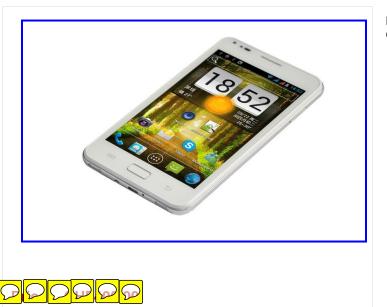

Model: 5.0" Android MTK6575
Categories: IDREAM

- Operating Frequency: GSM/GPRS/EDGE 850/900/1800/1900 and WCDMA 900/2100
- Quad-band, Dual SIM Cards, Dual Standby
- 5.0 inches WVGA Capacitive Touch screen(480\*800)
- CPU: MTK6575 CortexTM-A9 1GHz CPU
- Memory: 512MB RAM+4GB ROM
- Operation System: Google Android 4.0
- Built-in GPS and TV function
- Built-in 5M pixel camera with auto focus with flash light
- Support Facebook/Flicker/Twitter
- Build-in Android games
- WiFi 54MB or GPRS support to Skype/MSN IM voice Phone and IE Browser