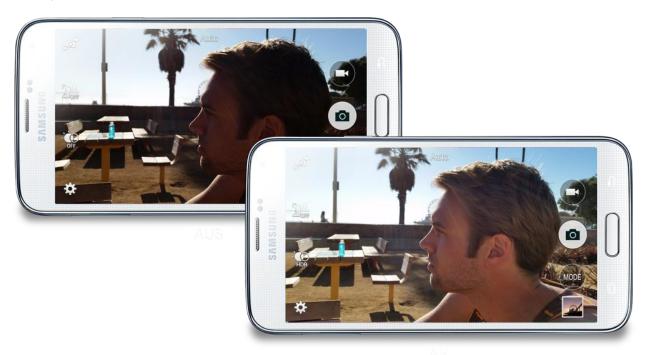

For brighter and more vivid shots for photos and videos turn in strong light or when the subject is in shadow is an HDR. Preview while you take the picture in real time alive and well in natural light and color display.