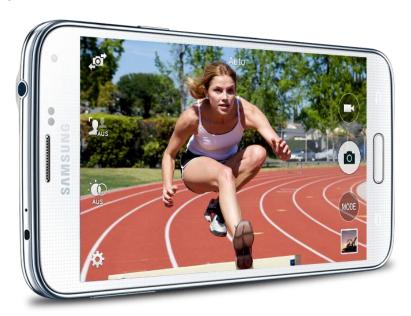

Do not hesitate to pull the trigger and keep the action exactly the right time! The faster autofocus of the Galaxy S5 allows you to take focused shots of moving subjects and action, so you will not miss any single moment more.