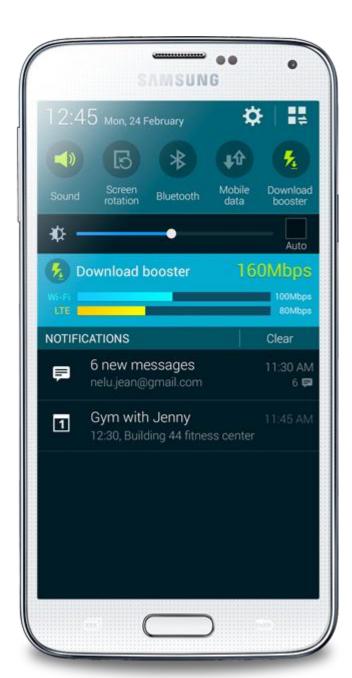

## **Download Booster**

More speed with LTE and Wi-Fi together The Download Booster technology uses LTE and Wi-Fi at the same time and thus achieves an undisputed networking experience!

If you need fast times downloading a file, check together LTE and Wi-Fi and experience the approximately 80 - 90% higher network speed of the combined LTE and Wi-Fi connection.

\* The LTE and Wi-Fi speed on display are an illustration. The speed of the Download Boosters may vary depending on the network environment and the location.

Electric Blue Charcoal Black Gold Shimmery White