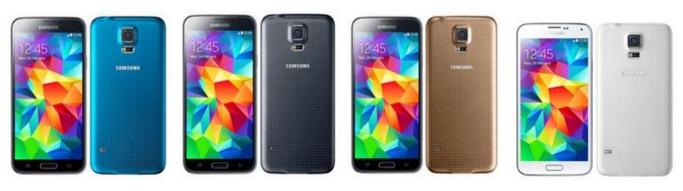

\* The LTE and Wi-Fi speed on display are an illustration. The speed of the Download Boosters may vary depending on the network environment and the location.

Electric Blue Charcoal Black Gold Shimmery White